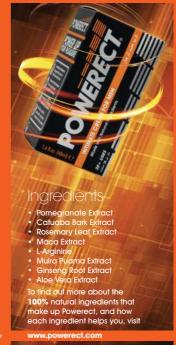

"Well known vasodilator"

Aloe Vera Extract & Vitamin E "Skin soothing agent that also helps transport essential ingredients to where they are needed most"

"Excellent lubricant that improves circulation"

"Stimulates healthy vasodilation in blood vessels"

Zinc Oxide

"Enhances endurance & enjoyment"

"Well known male enhancer & aphrodisiac"

Muira Puama Extract "Well known male enhancer & aphrodisiac"

Menthol

"Stimulates & promotes performance & endurance"

"De-stressing agent to help set the mood

"Increases performance" Pomegranate & Saw Palmetto

Ginseng Root Extract

"Enhances performance, endurance & faster recovery"